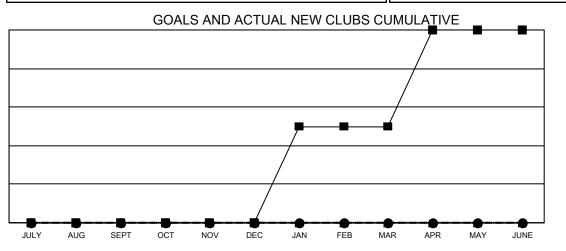

## LOCATION: GUYANA

GMT: OPEN

GMT CA 1

| Clubs                 |               |           |               | Members               |                       |                         |                                                    |  |  |
|-----------------------|---------------|-----------|---------------|-----------------------|-----------------------|-------------------------|----------------------------------------------------|--|--|
| RESULTS FOR 2023-2024 |               |           |               | RESULTS FOR 2023-2024 |                       |                         |                                                    |  |  |
| QUARTER               | NEW CLUB GOAL | NEW CLUBS | DROPPED CLUBS | QUARTER               | ER GROWTH NET<br>GOAL | MEMBER GROWTH<br>ACTUAL | DROPPED<br>MEMBERS ACTUAI<br>(including transfers) |  |  |
| JULY/AUG/SEPT         | 0             | 0         | 0             | JULY/AUG/SEPT         | 9                     | 52                      | 67                                                 |  |  |
| OCT/NOV/DEC           | 0             | 0         | 0             | OCT/NOV/DEC           | 24                    | 33                      | 31                                                 |  |  |
| JAN/FEB/MAR           | 1             | 0         | 0             | JAN/FEB/MAR           | 50                    | 0                       | 0                                                  |  |  |
| APR/MAY/JUNE          | 1             | 0         | 0             | APR/MAY/JUNE          | 63                    | 0                       | 0                                                  |  |  |

CURRENT YEAR ACTUAL NEW CLUBS

▲ - LAST YEAR ACTUAL NEW CLUBS

| DROPPED CLUBS: 0 |    | 28 CLUBS OF 113 ADDED 1 OR MORE | GENDER DISTRIBUTION        |                |     |
|------------------|----|---------------------------------|----------------------------|----------------|-----|
|                  |    | NEW MEMBERS                     | MALE                       | 1,494 (41.13%) |     |
|                  |    |                                 | FEMALE                     | 2,138 (58.87%) |     |
| DROPPED MEMBERS  |    |                                 |                            |                |     |
| DECEASED         | 18 | CLICK HERE FOR CUMULATIVE       | TOTAL FAMILY UNIT MEMBERS  |                | 156 |
| CLUB CANCELLED 0 |    | MEMBERSHIP DATA                 |                            |                |     |
| OTHER            | 79 |                                 | FAMILY MEMBERS PAYING HALF |                | 83  |
| TOTAL            | 97 |                                 |                            |                |     |