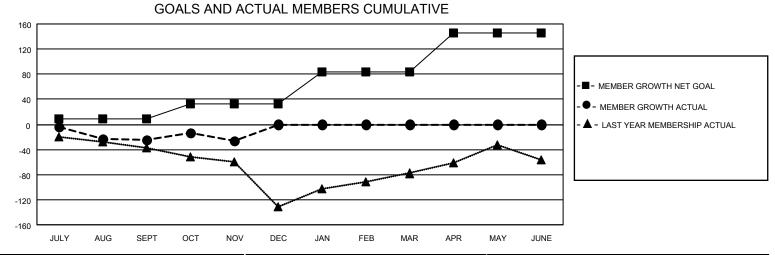

## LOCATION: GUYANA

GMT: OPEN

GMT CA 1

| Clubs                 |               |           |               | Members               |                       |                         |                                                    |  |  |
|-----------------------|---------------|-----------|---------------|-----------------------|-----------------------|-------------------------|----------------------------------------------------|--|--|
| RESULTS FOR 2023-2024 |               |           |               | RESULTS FOR 2023-2024 |                       |                         |                                                    |  |  |
| QUARTER               | NEW CLUB GOAL | NEW CLUBS | DROPPED CLUBS | QUARTER               | ER GROWTH NET<br>GOAL | MEMBER GROWTH<br>ACTUAL | DROPPED<br>MEMBERS ACTUAI<br>(including transfers) |  |  |
| JULY/AUG/SEPT         | 0             | 0         | 0             | JULY/AUG/SEPT         | 9                     | 52                      | 67                                                 |  |  |
| OCT/NOV/DEC           | 0             | 0         | 0             | OCT/NOV/DEC           | 24                    | 33                      | 31                                                 |  |  |
| JAN/FEB/MAR           | 1             | 0         | 0             | JAN/FEB/MAR           | 50                    | 0                       | 0                                                  |  |  |
| APR/MAY/JUNE          | 1             | 0         | 0             | APR/MAY/JUNE          | 63                    | 0                       | 0                                                  |  |  |

CURRENT YEAR ACTUAL NEW CLUBS

▲ - LAST YEAR ACTUAL NEW CLUBS

| DROPPED CLUBS: 0 |    | 28 CLUBS OF 113 ADDED 1 OR MORE | GENDER DISTRIBUTION        |                |     |
|------------------|----|---------------------------------|----------------------------|----------------|-----|
|                  |    | NEW MEMBERS                     | MALE                       | 1,494 (41.13%) |     |
|                  |    |                                 | FEMALE                     | 2,138 (58.87%) |     |
| DROPPED MEMBERS  |    |                                 |                            |                |     |
| DECEASED         | 18 | CLICK HERE FOR CUMULATIVE       | TOTAL FAMILY UNIT MEMBERS  |                | 156 |
| CLUB CANCELLED 0 |    | MEMBERSHIP DATA                 |                            |                |     |
| OTHER            | 79 |                                 | FAMILY MEMBERS PAYING HALF |                | 83  |
| TOTAL            | 97 |                                 |                            |                |     |